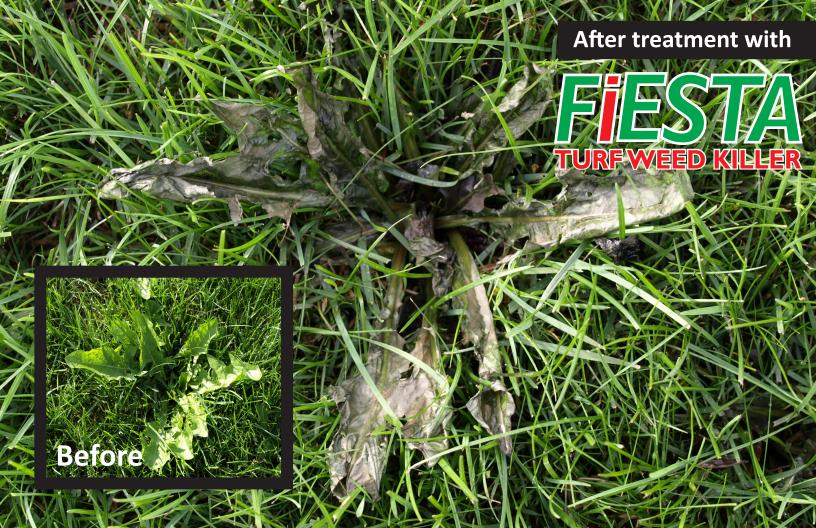

## EASY MIXING TABLE

| Sprayer Size              | 1/2 US gallon                                                                         | 1 US gallon                                                                         | 2 US gallons                                                                         | 3 US<br>gallons                                                                      | 4 US gallons                                                                         |
|---------------------------|---------------------------------------------------------------------------------------|-------------------------------------------------------------------------------------|--------------------------------------------------------------------------------------|-------------------